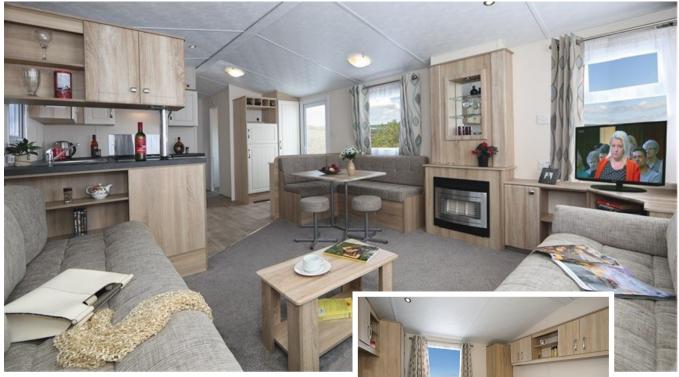

## The Cypress 35' x 12'

Coast and Country 2006 Limited

MakeEuropa CaravansLocationShowgroundYear2021Price£34,740.00

Bedrooms Two (sleeps 6) Other C/H & D/G, en-suite, choice of plots

This thoughtful design offers many of the features you would find in home, at a fraction of the price you'd expect! With its spacious rooms temporary furniture, it is no surprise that the Cypress is a popular boasts comfortable lounge seating offering ample space for families to

your own and conchoice. It get togeth-

er, and we've added the option of freestanding dining furniture (not shown in photo). Other benefits are the domestic style kitchen with plenty of storage and worktops, a built-in microwave shelf and the optional built-in fridge freezer. The well proportioned bedrooms and a large family shower room plus generous storage throughout, completes the comprehensive specification of the Europa Cypress.

Features - uPVC double glazing and central heating with electric fire, external light, pre-galvanised chassis, vaulted ceilings and net curtains throughout, integrated fridge/freezer, en-suite to main bedroom, freestanding dining table & chairs, scatter cushions.