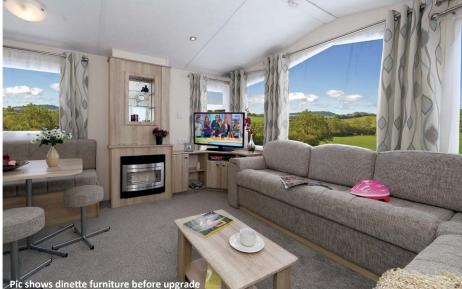

## The Cypress 35' x 12'

Coast and Country 2006 Limited

MakeEuropa CaravansLocationShowgroundYear2021Price£34,740.00

Bedrooms Two (sleeps 6) Other C/H & D/G, en-suite, choice of plots

This thoughtful design offers many of the features you would find in home, at a fraction of the price you'd expect! With its spacious rooms temporary furniture, it is no surprise that the Cypress is a popular boasts comfortable lounge seating offering ample space for families to

your own and conchoice. It get togeth-

er, and we've added the option of freestanding dining furniture (not shown in photo). Other benefits are the domestic style kitchen with plenty of storage and worktops, a built-in microwave shelf and the optional built-in fridge freezer. The well proportioned bedrooms and a large family shower room plus generous storage throughout, completes the comprehensive specification of the Europa Cypress.

Features - uPVC double glazing and central heating with electric fire, external light, pre-galvanised chassis, vaulted ceilings and net curtains throughout, integrated fridge/freezer, en-suite to main bedroom, freestanding dining table & chairs, scatter cushions.