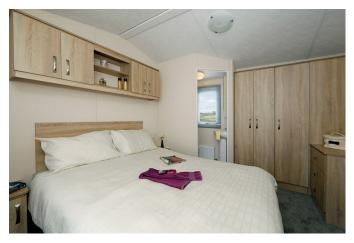

## The Cypress 35' x 12'

Coast and Country 2006 Limited

MakeEuropa CaravansLocationShowgroundYear2021Price£34,740.00

Bedrooms Two (sleeps 6) Other C/H & D/G, en-suite, choice of plots

This thoughtful design offers many of the features you would find in home, at a fraction of the price you'd expect! With its spacious rooms temporary furniture, it is no surprise that the Cypress is a popular boasts comfortable lounge seating offering ample space for families to

your own and conchoice. It get togeth-

er, and we've added the option of freestanding dining furniture (not shown in photo). Other benefits are the domestic style kitchen with plenty of storage and worktops, a built-in microwave shelf and the optional built-in fridge freezer. The well proportioned bedrooms and a large family shower room plus generous storage throughout, completes the comprehensive specification of the Europa Cypress.

Features - uPVC double glazing and central heating with electric fire, external light, pre-galvanised chassis, vaulted ceilings and net curtains throughout, integrated fridge/freezer, en-suite to main bedroom, freestanding dining table & chairs, scatter cushions.