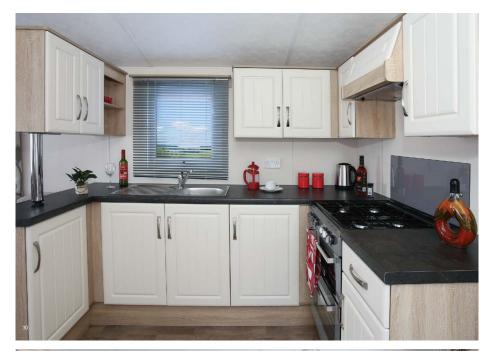

your own and conchoice. It get togeth-

er, and we've added the option of freestanding dining furniture (not shown in photo). Other benefits are the domestic style kitchen with plenty of storage and worktops, a built-in microwave shelf and the optional built-in fridge freezer. The well proportioned bedrooms and a large family shower room plus generous storage throughout, completes the comprehensive specification of the Europa Cypress.

Features - uPVC double glazing and central heating with electric fire, external light, pre-galvanised chassis, vaulted ceilings and net curtains throughout, integrated fridge/freezer, en-suite to main bedroom, freestanding dining table & chairs, scatter cushions.