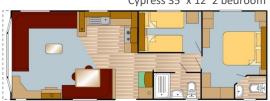

Cypress 35' x 12' 2 bedroom

would have been a for the former and the first of the fir