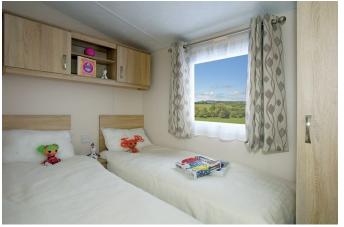

## The Cypress 35' x 12'

Coast and Country 2006 Limited

MakeEuropa CaravansLocationShowgroundYear2021Price£34,740.00

Bedrooms Two (sleeps 6) Other C/H & D/G, en-suite, choice of plots

This thoughtful design offers many of the features you would find in home, at a fraction of the price you'd expect! With its spacious rooms temporary furniture, it is no surprise that the Cypress is a popular boasts comfortable lounge seating offering ample space for families to

your own and conchoice. It get togeth-

er, and we've added the option of freestanding dining furniture (not shown in photo). Other benefits are the domestic style kitchen with plenty of storage and worktops, a built-in microwave shelf and the optional built-in fridge freezer. The well proportioned bedrooms and a large family shower room plus generous storage throughout, completes the comprehensive specification of the Europa Cypress.

Features - uPVC double glazing and central heating with electric fire, external light, pre-galvanised chassis, vaulted ceilings and net curtains throughout, integrated fridge/freezer, en-suite to main bedroom, freestanding dining table & chairs, scatter cushions.