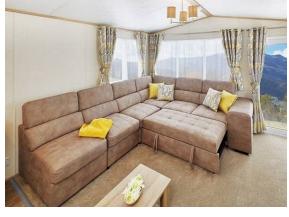

## Homing Park

Coast and Country 2006 Limited

Make Year Bedrooms Carnaby Caravans 2021 Two (sleeps 6) Location Price Other

£39,884.08 C/H & D/G, en-suite, choice of plots

Showground

The Oakdale's popular layout and colour palette of pale greys, yellows, golds and oak creates a sophisticated interior and the innovative lounge seating really makes this model special. With pull-out stools and folding headrests for extra comfort and a daybed to provide additional sleeping space, the Oakdale's seating system offers a wide variety of configurations to suit your lifestyle and family perfectly.

sockets in lounge and bedrooms, occasional make-up bed in lounge, scatter cushions, externally vented stainless steel extractor hood in kitchen, integrated fridge/freezer and microwave, king-size bed and en-suite to master bedroom and co-ordinated bedding sets.