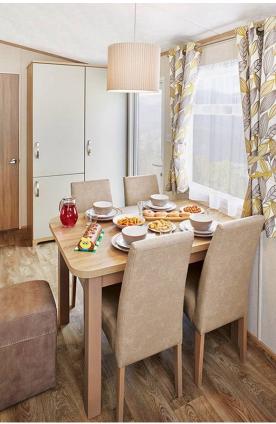

**Features** Barley white cladding, galvanised chassis, Carnaby's Ultrawarm upgrade including gas powered central heating and white upvc double glazing, exterior light, voiles and carpet underlay, USB charging

sockets in lounge and bedrooms, occasional make-up bed in lounge, scatter cushions, externally vented stainless steel extractor hood in kitchen, integrated fridge/freezer and microwave, king-size bed and en-suite to master bedroom and co-ordinated bedding sets.