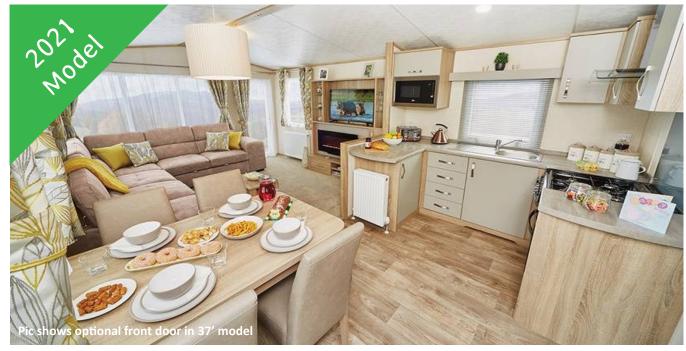

## Homing Park

Coast and Country 2006 Limited

Make Year Bedrooms Carnaby Caravans 2021 Two (sleeps 6) Location Price Other

£39,884.08 C/H & D/G, en-suite, choice of plots

Showground

The Oakdale's popular layout and colour palette of pale greys, yellows, golds and oak creates a sophisticated interior and the innovative lounge seating really makes this model special. With pull-out stools and folding headrests for extra comfort and a daybed to provide additional sleeping space, the Oakdale's seating system offers a wide variety of configurations to suit your lifestyle and family perfectly.

**Features** Barley white cladding, galvanised chassis, Carnaby's Ultrawarm upgrade including gas powered central heating and white upvc double glazing, exterior light, voiles and carpet underlay, USB charging

sockets in lounge and bedrooms, occasional make-up bed in lounge, scatter cushions, externally vented stainless steel extractor hood in kitchen, integrated fridge/freezer and microwave, king-size bed and en-suite to master bedroom and co-ordinated bedding sets.