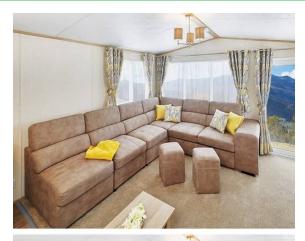

## Homing Park

Coast and Country 2006 Limited

Make Year Bedrooms Carnaby Caravans 2021 Two (sleeps 6) Location Price Other

£39,884.08 C/H & D/G, en-suite, choice of plots

Showground

The Oakdale's popular layout and colour palette of pale greys, yellows, golds and oak creates a sophisticated interior and the innovative lounge seating really makes this model special. With pull-out stools and folding headrests for extra comfort and a daybed to provide additional sleeping space, the Oakdale's seating system offers a wide variety of configurations to suit your lifestyle and family perfectly.