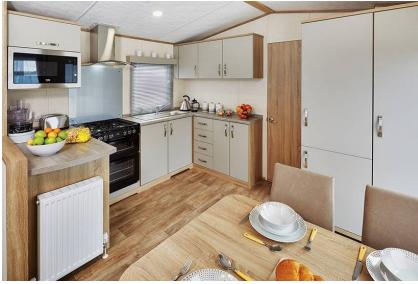

## Homing Park

Coast and Country 2006 Limited

Make Year Bedrooms Carnaby Caravans 2021 Two (sleeps 6) Location Price Other

£39,884.08 C/H & D/G, en-suite, choice of plots

Showground

The Oakdale's popular layout and colour palette of pale greys, yellows, golds and oak creates a sophisticated interior and the innovative lounge seating really makes this model special. With pull-out stools and folding headrests for extra comfort and a daybed to provide additional sleeping space, the Oakdale's seating system offers a wide variety of configurations to suit your lifestyle and family perfectly.

**Features** Barley white cladding, galvanised chassis, Carnaby's Ultrawarm upgrade including gas powered central heating and white upvc double glazing, exterior light, voiles and carpet underlay, USB charging

sockets in lounge and bedrooms, occasional make-up bed in lounge, scatter cushions, externally vented stainless steel extractor hood in kitchen, integrated fridge/freezer and microwave, king-size bed and en-suite to master bedroom and co-ordinated bedding sets.