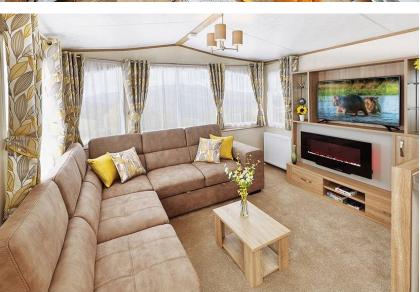

## Homing Park

Coast and Country 2006 Limited

Make Year Bedrooms Carnaby Caravans 2021 Two (sleeps 6) Location Price Other

£39,884.08 C/H & D/G, en-suite, choice of plots

Showground

The Oakdale's popular layout and colour palette of pale greys, yellows, golds and oak creates a sophisticated interior and the innovative lounge seating really makes this model special. With pull-out stools and folding headrests for extra comfort and a daybed to provide additional sleeping space, the Oakdale's seating system offers a wide variety of configurations to suit your lifestyle and family perfectly.

sockets in lounge and bedrooms, occasional make-up bed in lounge, scatter cushions, externally vented stainless steel extractor hood in kitchen, integrated fridge/freezer and microwave, king-size bed and en-suite to master bedroom and co-ordinated bedding sets.