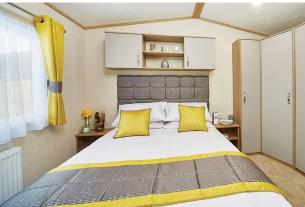

sockets in lounge and bedrooms, occasional make-up bed in lounge, scatter cushions, externally vented stainless steel extractor hood in kitchen, integrated fridge/freezer and microwave, king-size bed and en-suite to master bedroom and co-ordinated bedding sets.