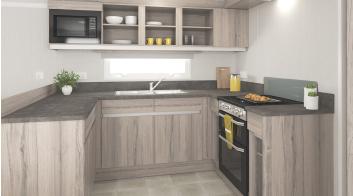

## Coast and Country 2006 Limited

**Homing Park** 

Swift Showground Make Location 2020 £40,311.75 Year Price Bedrooms Two (sleeps 6) Other C/H & D/G, en-suite, choice of plots

Developed for family life, the Ardennes has a spacious and welcoming feel with easy-clean furnishings and ample storage. Stunningly refreshed for 2020, with new interiors enhancing the range's huge appeal, Swift's Ardennes offers greater room and an uncluttered environment.

tral heating, exterior light, excellent insulation & lagged underfloor pipes. Luxury carpet & underlay throughout and laminate effect vinyl flooring in kitchen/dining/bathrooms, low energy LED lighting, full length front window, L-shape sofa with fold-out occasional bed, coffee table, modern electric fire, Shaker style kitchen doors, cooker hood with extractor fan, fridge/freezer, integrated microwave oven, dining area with fixed style seating, table and cylinder stools.