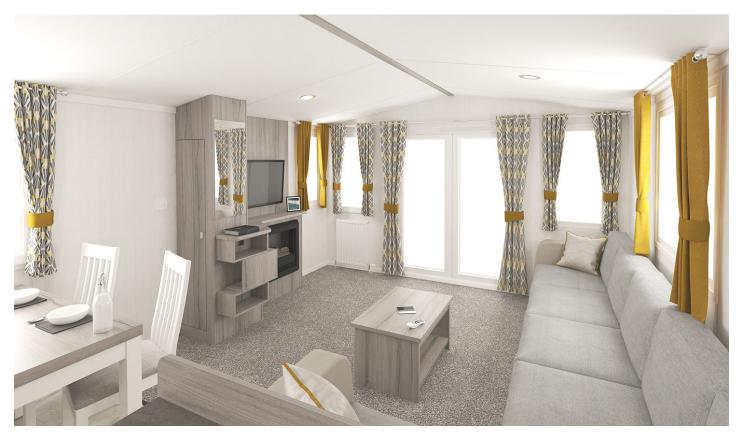

## Coast and Country 2006 Limited

**Homing Park** 

Swift Showground Make Location 2020 £40,311.75 Year Price Bedrooms Two (sleeps 6) Other C/H & D/G, en-suite, choice of plots

Developed for family life, the Ardennes has a spacious and welcoming feel with easy-clean furnishings and ample storage. Stunningly refreshed for 2020, with new interiors enhancing the range's huge appeal, Swift's Ardennes offers greater room and an uncluttered environment.

tral heating, exterior light, excellent insulation & lagged underfloor pipes. Luxury carpet & underlay throughout and laminate effect vinyl flooring in kitchen/dining/bathrooms, low energy LED lighting, full length front window, L-shape sofa with fold-out occasional bed, coffee table, modern electric fire, Shaker style kitchen doors, cooker hood with extractor fan, fridge/freezer, integrated microwave oven, dining area with fixed style seating, table and cylinder stools.